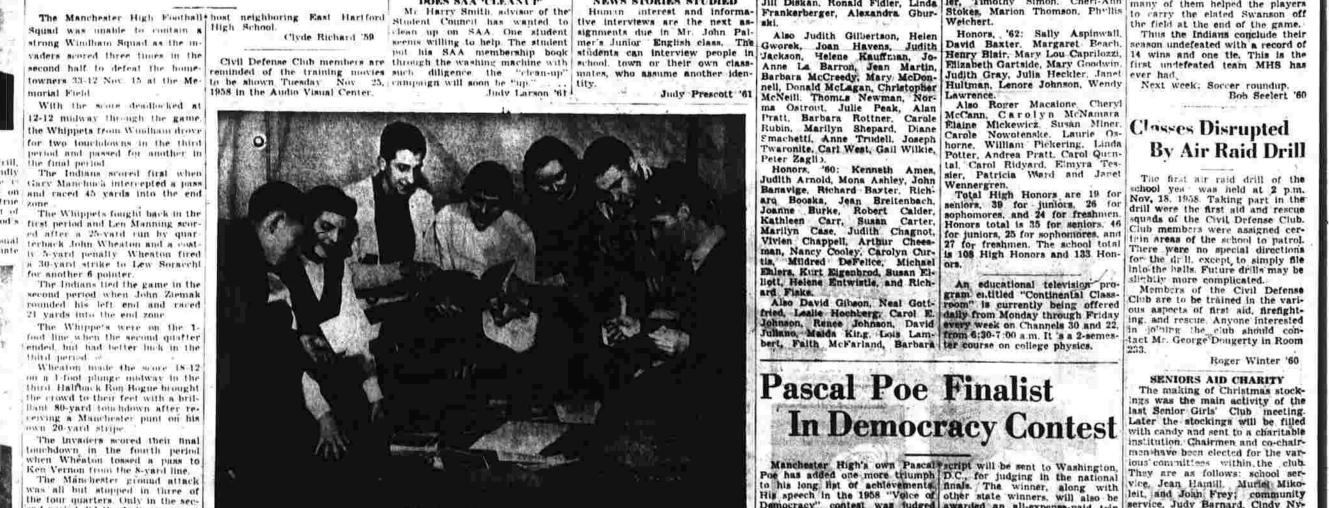

MIXED NUTS .

MIXED NUTS

Butterwith Photo. Iwo froups singing tors. Engaged Announcement of the engage. Lions Seek Funds For Eve Center

currently conducting a campage The funds are being raised for Girl Scout leaders who have tun the give Research Contec at ordered calendars for their troops Yale University to find the causes Mr and Mrs Foster Fowler of are asked to pick them up at the and cures for glauconia and other St. John's, New Brunswick, Cana- Girl Scout office, 923 Main St. eye d seases, and (2) to provide medical care and purchase glasse for needs children and adults in