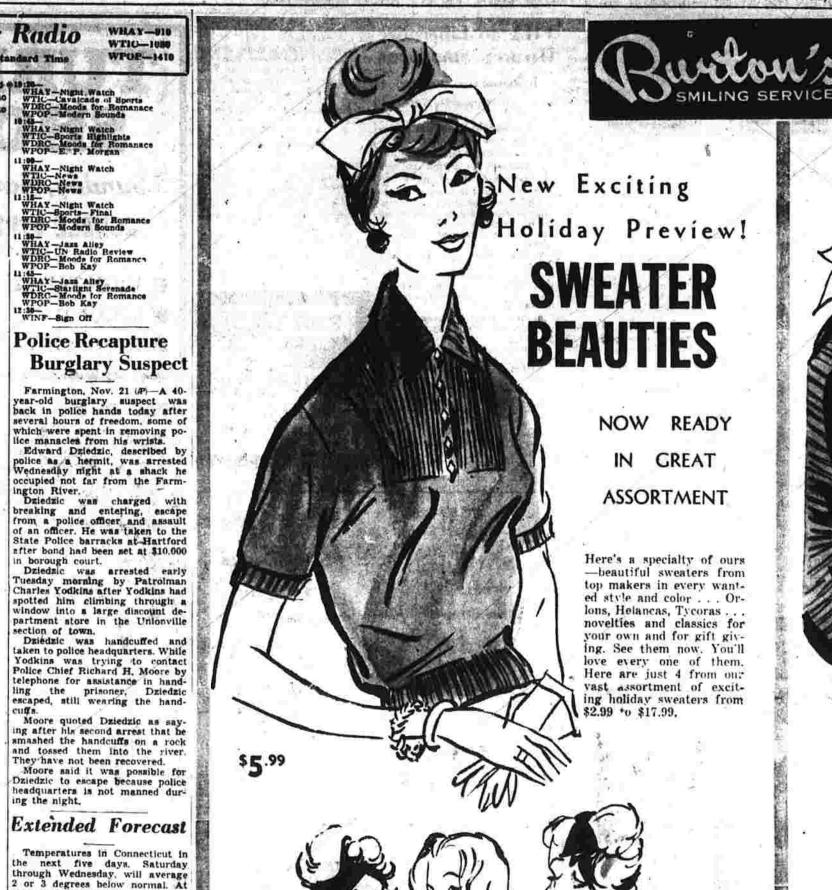

Potterton's

· Water-repellent, wool, corduroy and poplin! · Luxury shawl collars that convert to hoods! · Some with zip-out linings! · Superb coats with lavish styling! Sizes 10 to 20.

'stormy weather' hooded and lined with ORLON PILE! Reg. to \$35.

### with every 3 pairs of Sheer mesh seamless nylons. Sheer regular seamless nylons. PROPORTIONED LENGTHS 81/2 to 11 **3 PAIRS FOR \$4.05** AND WHEN YOU BUY 3 PAIR here's "TOGO"