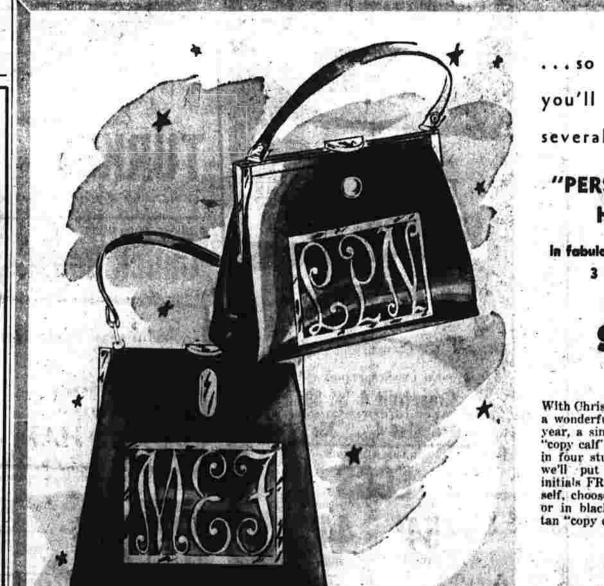

DIAPER SWEET 24 Oz. 31c FELS NAPTHA

INSTANT 16 Or. 39c Flakes 2 For 58c

With Christmas just ahead . . . such a wonderful idea! Anytime of the year, a simply fabulous value . . copy calf" or patent leather bags, in four stunning styles, on which we'll put three gleaming gold initials FREE! For gifts for your-

self, choose them in black patent

or in black, red, brown, navy or

tan "copy calf."

"PERSONALIZED

Handbags

n fabulous Permatone\* with

3 FREE initials!

\$5.99

. . . 50

several!

\*Calfler than calf.